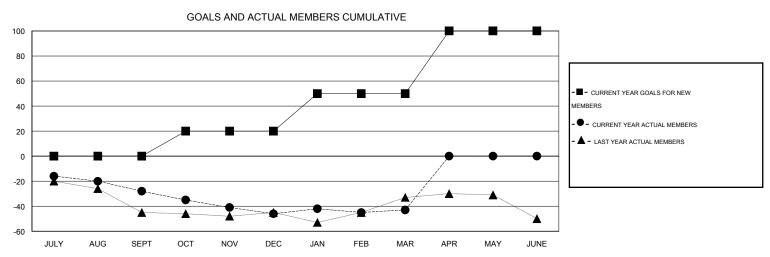

## MONTHLY MEMBERSHIP PROGRESS REPORT

District 36 R

Results as of: 3/31/2014

## **LOCATION OREGON**

 $\mathsf{GMT}\;\mathsf{CA}\;1$ 

|               |                  | Clubs               |                            |                             | Members               |                    |                                  |                              |                             |  |
|---------------|------------------|---------------------|----------------------------|-----------------------------|-----------------------|--------------------|----------------------------------|------------------------------|-----------------------------|--|
|               | RESU             | LTS FOR 2013-2014   |                            |                             | RESULTS FOR 2013-2014 |                    |                                  |                              |                             |  |
| QUARTER       | NEW CLUB<br>GOAL | ACTUAL NEW<br>CLUBS | ACTUAL<br>DROPPED<br>CLUBS | ACTUAL NET<br>GAIN/<br>LOSS | QUARTER               | NEW MEMBER<br>GOAL | ACTUAL TOTAL<br>MEMBERS<br>ADDED | ACTUAL<br>DROPPED<br>MEMBERS | ACTUAL NET<br>GAIN/<br>LOSS |  |
| JULY/AUG/SEPT | 0                | 0                   | 0                          | 0                           | JULY/AUG/SEPT         | 0                  | 17                               | 45                           | -28                         |  |
| OCT/NOV/DEC   | 1                | 0                   | 0                          | 0                           | OCT/NOV/DEC           | 20                 | 16                               | 34                           | -18                         |  |
| JAN/FEB/MAR   | 0                | 0                   | 1                          | -1                          | JAN/FEB/MAR           | 30                 | 26                               | 23                           | 3                           |  |
| APR/MAY/JUNE  | 1                | 0                   | 0                          | 0                           | APR/MAY/JUNE          | 50                 | 0                                | 0                            | 0                           |  |